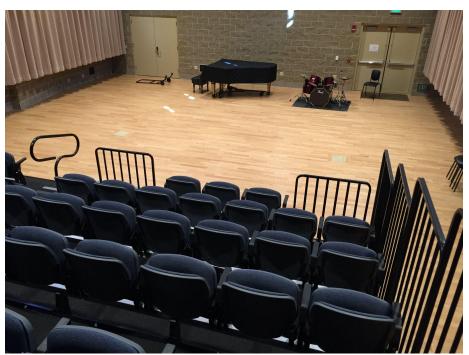

#### Trinity College New Rehearsal Hall

Hartford, CT

Corbin Seating Company provided and installed power operated Irwin Seating Company Telescopic Chair Platform with upholstered Integra Chairs, power operated.

Seating Capacity: 66 Completed: January, 2016

Contact: Wayne Czarnecki, P.M., Enterprise Builders Jesse Riley, Trinity College - Production Operations