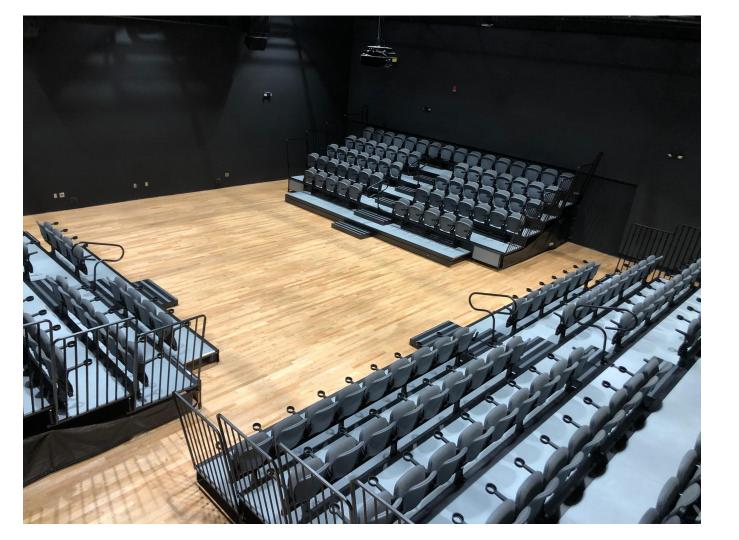

#### Ocean County College

Toms River, NJ

For Irwin Seating Company, Corbin Seating Company installed VersaTract Seating, power operated, with upholstered Integra Chairs into their new Black Box Theater.

Seating Capacity: 221 Completed: February, 2020

Contact: Department of Facilities, Ocean County College