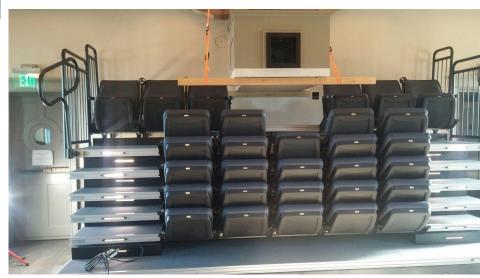

#### Trinity College New Rehearsal Hall

Hartford, CT

Corbin Seating Company provided and installed power operated Irwin Seating Company Telescopic Chair Platform with upholstered Integra Chairs, power operated.

Seating Capacity: 66 Completed: January, 2016

Contact: Wayne Czarnecki, P.M., Enterprise Builders Jesse Riley, Trinity College - Production Operations