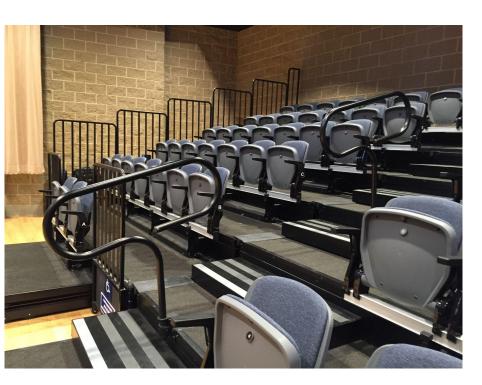

#### **Middlesex School**

Concord, MA

Corbin Seating Company furnished and installed Irwin Seating Company power operated VersaTract Telescoping Riser assembly for use with loose chairs.

Seating Capacity: 126 Completed: February, 2019

Contact: Nate Seiler, Project Manager, CE Floyd Company