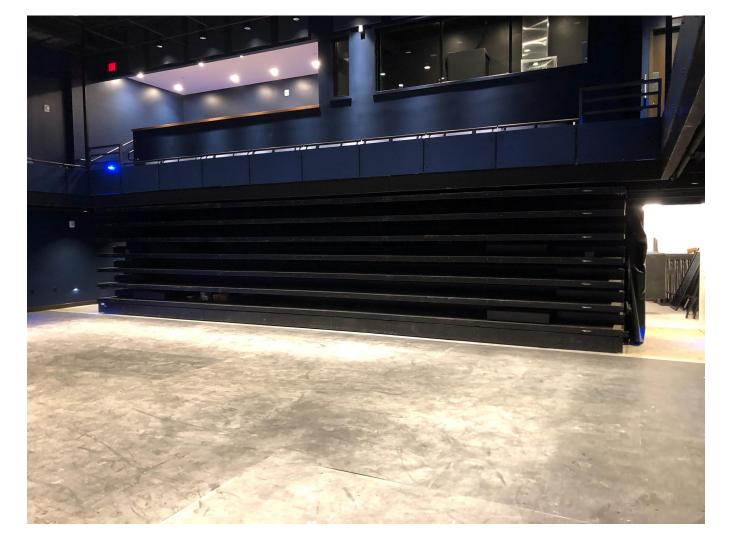

#### Ocean County College

Toms River, NJ

For Irwin Seating Company, Corbin Seating Company installed VersaTract Seating, power operated, with upholstered Integra Chairs into their new Black Box Theater.

Seating Capacity: 221 Completed: February, 2020

Contact: Department of Facilities, Ocean County College