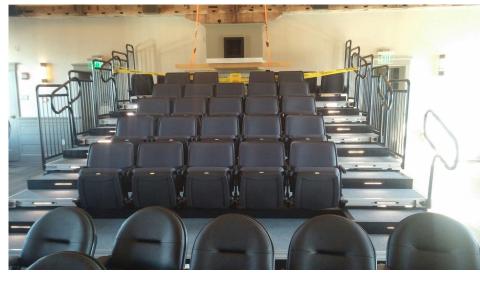

#### Trinity College New Rehearsal Hall

Hartford, CT

Corbin Seating Company provided and installed power operated Irwin Seating Company Telescopic Chair Platform with upholstered Integra Chairs, power operated.

Seating Capacity: 66 Completed: January, 2016

Contact: Wayne Czarnecki, P.M., Enterprise Builders Jesse Riley, Trinity College - Production Operations