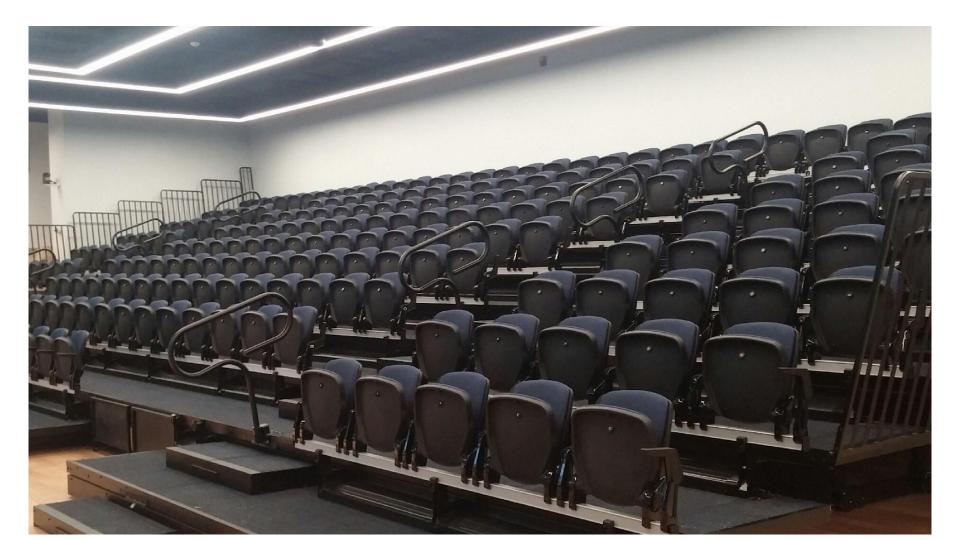

#### Ocean County College

Toms River, NJ

For Irwin Seating Company, Corbin Seating Company installed VersaTract Seating, power operated, with upholstered Integra Chairs into their new Black Box Theater.

Seating Capacity: 221 Completed: February, 2020

Contact: Department of Facilities, Ocean County College