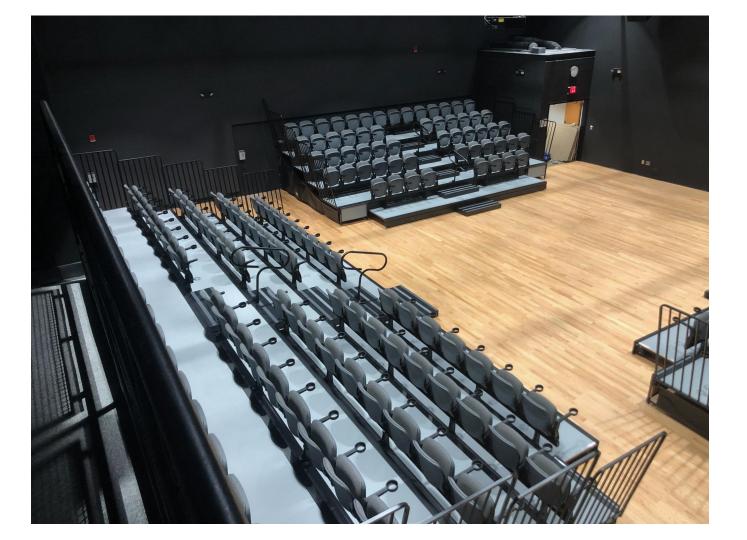

#### Ocean County College

Toms River, NJ

For Irwin Seating Company, Corbin Seating Company installed VersaTract Seating, power operated, with upholstered Integra Chairs into their new Black Box Theater.

Seating Capacity: 221 Completed: February, 2020

Contact: Department of Facilities, Ocean County College