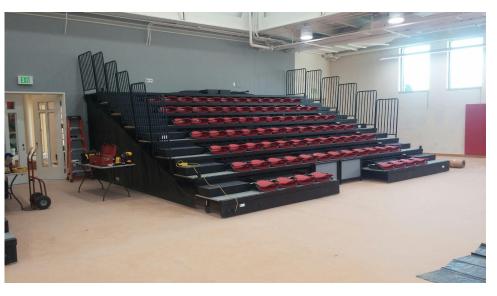

## American School for the Deaf

West Hartford, CT

Corbin Seating furnished and installed Irwin Seating Company VersaTract Telescopic Chair Platform with upholstered Integra Chairs and carpeted decking.

Seating Capacity: 233 Completed: May 2018 Contact: Rodolfo Garcia, Architect, Clohessy, Harris & Kaiser