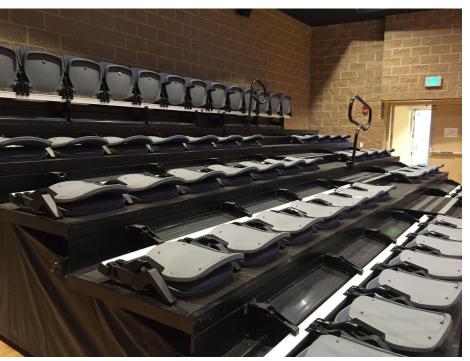

## American School for the Deaf

West Hartford, CT

Corbin Seating furnished and installed Irwin Seating Company VersaTract Telescopic Chair Platform with upholstered Integra Chairs and carpeted decking.

Seating Capacity: 233 Completed: May 2018 Contact: Rodolfo Garcia, Architect, Clohessy, Harris & Kaiser