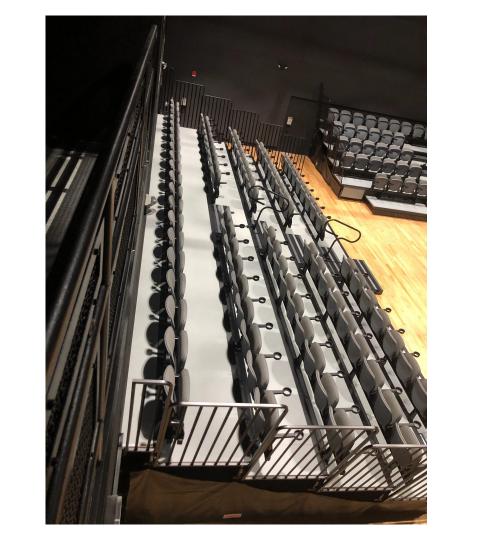

#### Ocean County College

Toms River, NJ

For Irwin Seating Company, Corbin Seating Company installed VersaTract Seating, power operated, with upholstered Integra Chairs into their new Black Box Theater.

Seating Capacity: 221 Completed: February, 2020

Contact: Department of Facilities, Ocean County College