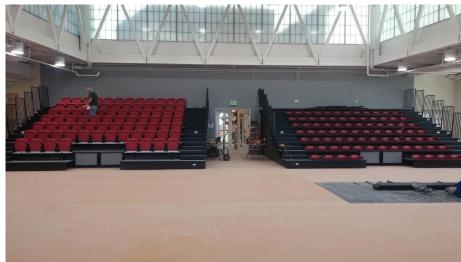

## American School for the Deaf

West Hartford, CT

Corbin Seating furnished and installed Irwin Seating Company VersaTract Telescopic Chair Platform with upholstered Integra Chairs and carpeted decking.

Seating Capacity: 233 Completed: May 2018 Contact: Rodolfo Garcia, Architect, Clohessy, Harris & Kaiser