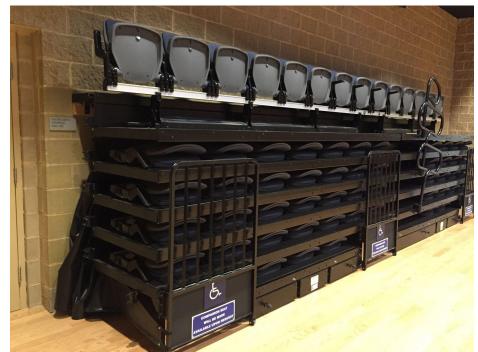

#### St. Sebastian's School

Needham, MA

Corbin Seating Company furnished and installed Irwin Seating Company VersaTract Telescopic Chair Platforms with Integra Chairs in the wrestling room and gymnasium Telescopic Seating with 12" rise, all power operated in the new school addition.

Seating Capacity: 341 Completed: October, 2018

Contact: Robert Olson, Architect, Robert Olson Associates