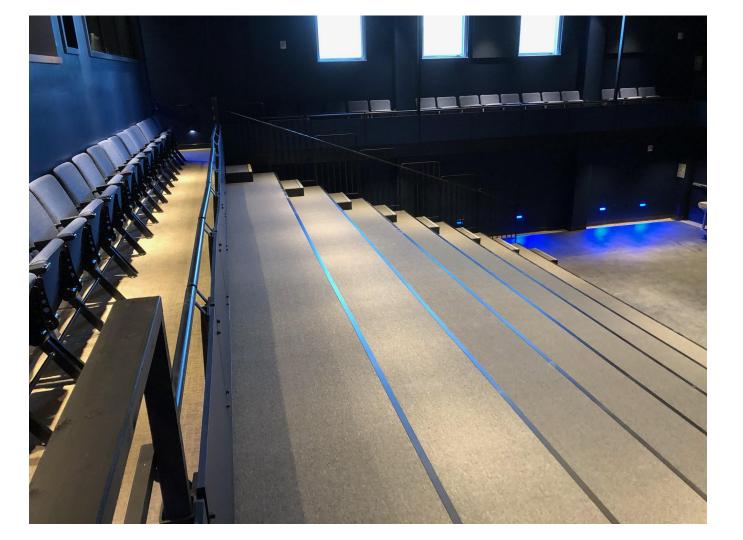

#### Ocean County College

Toms River, NJ

For Irwin Seating Company, Corbin Seating Company installed VersaTract Seating, power operated, with upholstered Integra Chairs into their new Black Box Theater.

Seating Capacity: 221 Completed: February, 2020

Contact: Department of Facilities, Ocean County College