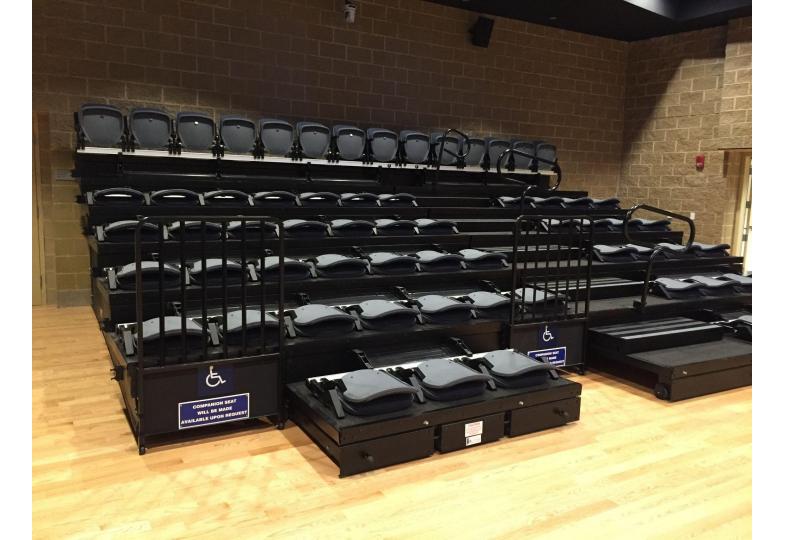

#### Trinity College New Rehearsal Hall

Hartford, CT

Corbin Seating Company provided and installed power operated Irwin Seating Company Telescopic Chair Platform with upholstered Integra Chairs, power operated.

Seating Capacity: 66 Completed: January, 2016

Contact: Wayne Czarnecki, P.M., Enterprise Builders Jesse Riley, Trinity College - Production Operations