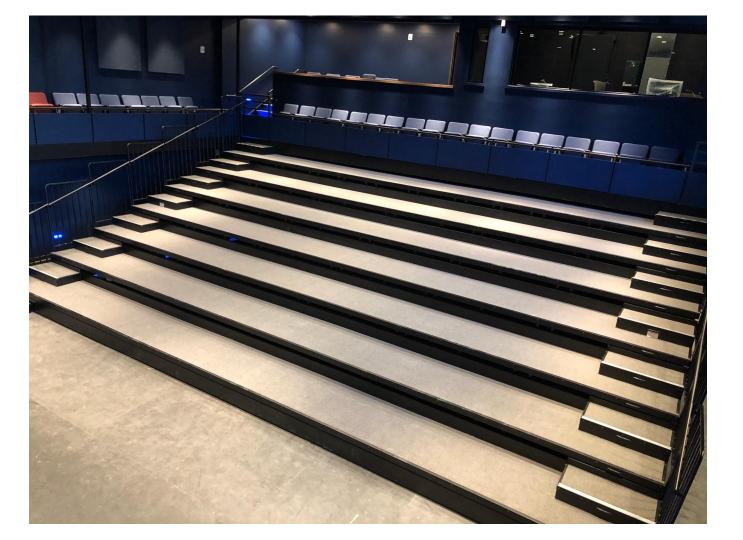

#### Trinity College New Rehearsal Hall

Hartford, CT

Corbin Seating Company provided and installed power operated Irwin Seating Company Telescopic Chair Platform with upholstered Integra Chairs, power operated.

Seating Capacity: 66 Completed: January, 2016

Contact: Wayne Czarnecki, P.M., Enterprise Builders Jesse Riley, Trinity College - Production Operations