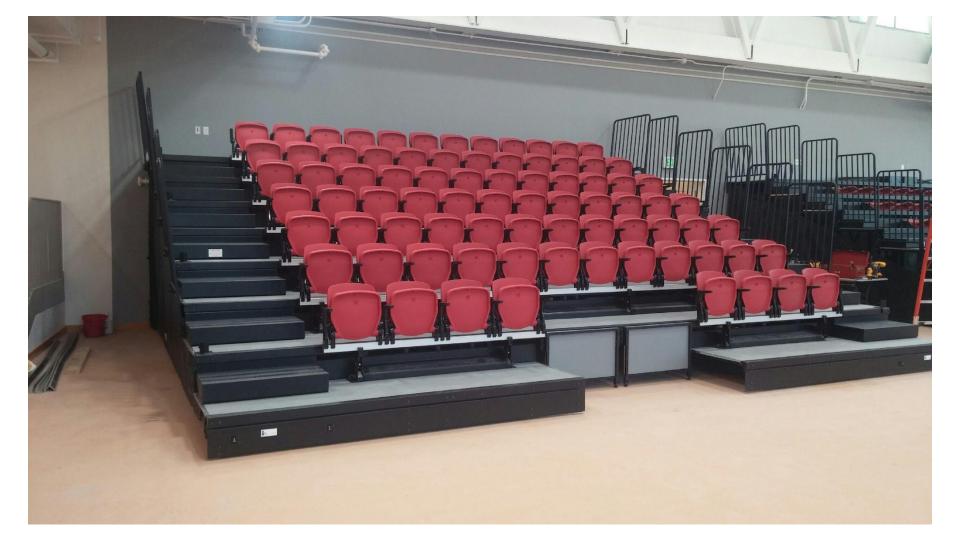

#### St. Sebastian's School

Needham, MA

Corbin Seating Company furnished and installed Irwin Seating Company VersaTract Telescopic Chair Platforms with Integra Chairs in the wrestling room and gymnasium Telescopic Seating with 12" rise, all power operated in the new school addition.

Seating Capacity: 341 Completed: October, 2018

Contact: Robert Olson, Architect, Robert Olson Associates